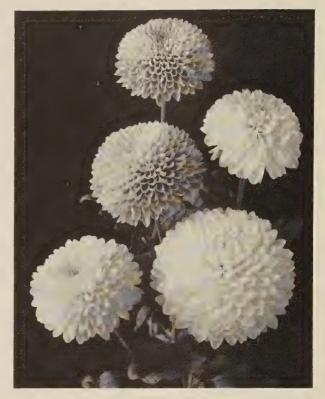

**PARADISE.** (SB-3). Breath-taking creamy white mammoth exhibition flower of extraordinary merit. If size is a criterion in a competitive show, this flower is an exhibitor's quest fulfilled. Tall grower with luxuriant foliage and sturdy stem. October 30. **Price: \$1.00 each**, 3 for \$2.75.